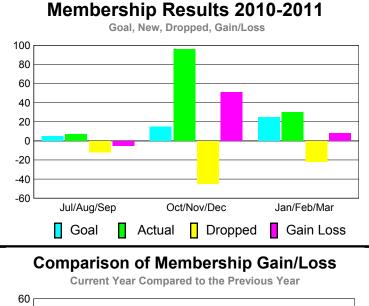

#### MEMBERSHIP **Membership** Results <u>Membership</u> 2010-2011 2009-2010 Gain/ Net **Actual** Actual Gain/ Memb New Dropped Loss of Loss of Month Goal Memb **Memb** Memb Memb Jul/Aug/Sep 5 7 -12 -5 -5 Oct/Nov/Dec 19 15 96 -45 51 Jan/Feb/Mar 25 30 -22 8 34