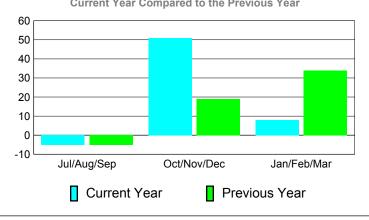

#### MEMBERSHIP **Membership** Results <u>Membership</u> 2010-2011 2009-2010 Gain/ Net **Actual** Actual Gain/ Memb New Dropped Loss of Loss of Month Goal Memb **Memb** Memb Memb Jul/Aug/Sep 5 7 -12 -5 -5 Oct/Nov/Dec 19 15 96 -45 51 Jan/Feb/Mar 25 30 -22 8 34