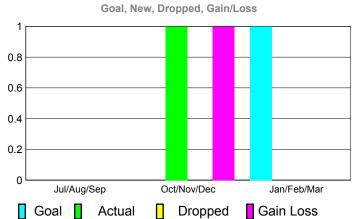

|             | New<br>Club | Actual<br>New | Actual Dropped | Gain/<br>Loss of | Gain/<br>Loss of |
|-------------|-------------|---------------|----------------|------------------|------------------|
| Month       | Goal        | Clubs         | Clubs          | Clubs            | Clubs            |
| Jul/Aug/Sep | 0           | 0             | 0              | 0                | 0                |
| Oct/Nov/Dec | 0           | 1             | 0              | 1                | 0                |
| Jan/Feb/Mar | 1           | 0             | 0              | 0                | 0                |
| Totals      | 1           | 1             | 0              | 1                | 0                |