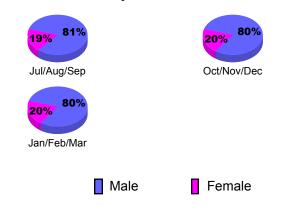

0                |
| Jan/Feb/Mar | 1           | 0             | 0              | 0                | 0                |
| Totals      | 1           | 1             | 0              | 1                | 0                |

# **Club Results 2010-2011**



# Comparison of Club Gain/Loss



## YTD Status Quo Clubs 2010-2011

Status Quo Clubs Compared to Status Quo Members

6
4
2
0
-2
-4
-6

Jul/Aug/Sep Oct/Nov/Dec Jan/Feb/Mar

Status Quo Clubs Total Status Quo Members

#### MEMBERSHIP **Membership** Results <u>Membership</u> 2010-2011 2009-2010 Gain/ Net **Actual** Actual Gain/ Memb New Dropped Loss of Loss of Month Goal Memb **Memb** Memb Memb Jul/Aug/Sep 5 7 -12 -5 -5 Oct/Nov/Dec 19 15 96 -45 51 Jan/Feb/Mar 25 30 -22 8 34

-79

133

GMT CA: 4

54

48





# **Gender Comparison 2010-2011**